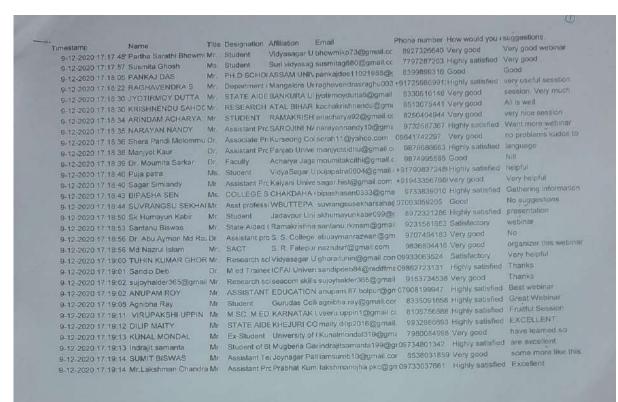

in the One Day State Level Online Webinar"The Colonial Construction of the Society of Bengal: 19th and 20th Century" organised by Department of History, S.R. Fatepuria college, murshidabad on 12th September, 2020.

Sumit ahosh

SUJATA MUKHERJEE

**SUMIT GHOSH** Department of History

Teacher-in-charge, S.R. Fatepuria College.

S.R.Fatepuria College





#### OF PARTICIPATION

This certificate is proudly presented to

Mintu Das

For participating in the One Day State Level Online Webinar"The Colonial Construction of the Society of Bengal: 19th and 20th Century" organised by Department of History,S.R.Fatepuria college, murshidabad on 12th September,2020.

Sumit ahosh

SUMIT GHOSH

Department of History S.R.Fatepuria College . Som

SUJATA MUKHERJEE
Teacher-in-charge, S.R. Fatepuria College.





#### Type:OneDay InternationalWebinar

Topic: "Swadhinata Parabarti Dui Banger Bangla SahityeNari O Tar Bartaman Abhimukh"

Organised by: Department of Bengali in collaboration with Internal Quality AssuranceCell, S.R.FCollege

#### Sponsoredby: S.R. Fatepuria College

Date: 20th September, 2020 Ti

me:3:30p.m.onwards

Venue:OnLineMode(G-Meet&YouTube)

#### ResourcePerson:

- ProfessorGolamMustafa, retiredprofessor,
  DepartmentofBengal,UniversityofChittagong,Chittagong, Bangladesh
- 2. Prof. Meeratun Nahar, Eminent Educationist and Professor, Victoria College, Kolkata, West Bengal,
- Professor Prabir Pramanik, Head, Department of Bengali, University of Kalyani, Nadia, West Bengal, India
- 4. SelinaHossain,EminentLiteraryPerson,Bangladesh

Participants: All the teaching, non-teaching s