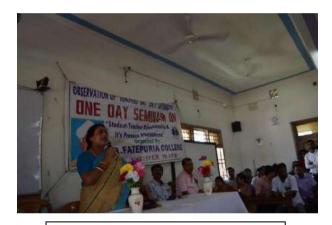

Teacher-In-Charge delivering her welcome address

Speaker I.C, Beldanga Police Station giving his valuable speech

A student felicitating speaker Prof. Kawsar Ali Mollahdelivering his sp

#### **Detail Report:**

Teacher's Day provides a platform for society to acknowledge and appreciate the hardwork, dedication, and contributions of teachers. It reminds us of the pivotal role teachersplayinshapingthemindsandfuturesofstudents. On the birthanniversary of Dr. Sarvapalli R adhakrishnan, former President of India, NSS unit, S.R.F College celebrated Teachers' Day to felicitate and thank teachers who work as a backbone of the society by providing knowledge and guidance to students. On this auspicious day NSS unit organized a collegelevel seminar on "The Role of Teachers in Modern Society" on 5th September, 2018 at 11 A.M. onwards in Vidyasagar Bhavan, S.R.F College. Respected TIC, Sujata Mukherjee inaugurated the program by delivering her welcome address. The two speakers Mr. Kawsar Ali Mollah and I.C, Beldanga Police Station, Beldanga, Murshidabad gave very valuable lectures on the said topic. The teachers were commemorated with flowers and garland. The students performed cultural dance and songs.