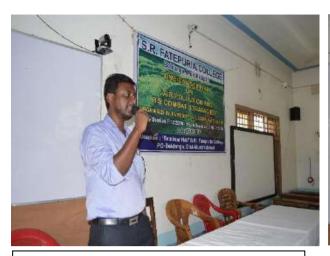

#### College Level Seminar on "Vidyasagar-A Social Reformer"

**Objective:** The primary objective of the programme is tomake the NSS volunteers and students aware about the contribution made by Ishwar Chandra Vidyasagar towards the society, especially in the field of education and social reform.

#### **Detail Report:**

One of the important figures in shaping modern Bengal, whose name deserves to be honored and cherished, is PanditIshwar Chandra Vidyasagar. The restoration of society and literature in India at large, and Bengal in particular, during the mid-19th century owes a significant debt to Ishwar Chandra Vidyasagar's visionary perspective and dynamic leadership. Like every year we celebrated the birth anniversary of Ishwar Chandra Vidyasagr. NSS unit, S.R.F College organized a seminar on this occasion. A cultural programme was performed by our NSS volunteers. The portrait of Vidyasagar was honored with garlands and flowers. Respected TIC, Sujata Mukherjee inaugurated the program by delivering her welcome address. 1 st speaker Mr. Milan Mandal, Assistant Professor, S.R.F College elaborately discussed Vidyasagar's impeccable contribution to social reformation. 2nd spaeaker Mr. Sumit Ghosh, Programme Officer, NSS Unit, S.R.F College also delivered an informative talk on the topic.