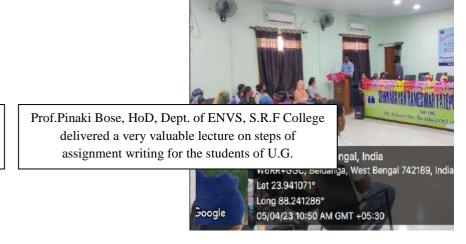

#### **Detail Report:**

Teacher's Day provides a platform for society to acknowledge and appreciate the hardwork, dedication, and contributions of teachers. It reminds us of the pivotal role teachersplayinshapingthemindsandfuturesofstudents. On the birthanniversary of Dr. Sarvapalli R adhakrishnan, former President of India, NSS unit, S.R.F College celebrated Teachers' Day to felicitate and thank teachers who work as a backbone of the society by providing knowledge and guidance to students. On this auspicious day NSS unit organized a collegelevel seminar on "The Role of Teachers in Modern Society" on 5th September, 2018 at 11 A.M. onwards in Vidyasagar Bhavan, S.R.F College. Respected TIC, Sujata Mukherjee inaugurated the program by delivering her welcome address. The two speakers Mr. Kawsar Ali Mollah and I.C, Beldanga Police Station, Beldanga, Murshidabad gave very valuable lectures on the said topic. The teachers were commemorated with flowers and garland. The students performed cultural dance and songs.