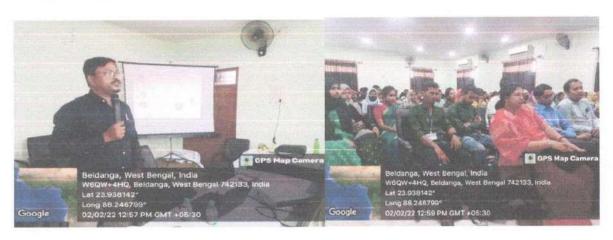

Teacher-In-Charge delivering her welcome address

Speaker I.C, Beldanga Police Station giving his valuable speech

A student felicitating speaker Prof. Kawsar Ali Mollahdelivering his sp

#### **Detail Report:**

Teacher's Day provides a platform for society to acknowledge and appreciate the hardwork, dedication, and contributions of teachers. It reminds us of the pivotal role teachersplayinshapingthemindsandfuturesofstudents. On the birthanniversary of Dr. Sarvapalli R adhakrishnan, former President of India, NSS unit, S.R.F College celebrated Teachers' Day to felicitate and thank teachers who work as a backbone of the society by providing knowledge and guidance to students. On this auspicious day NSS unit organized a collegelevel seminar on "The Role of Teachers in Modern Society" on 5th September, 2018 at 11 A.M. onwards in Vidyasagar Bhavan, S.R.F College. Respected TIC, Sujata Mukherjee inaugurated the program by delivering her welcome address. The two speakers Mr. Kawsar Ali Mollah and I.C, Beldanga Police Station, Beldanga, Murshidabad gave very valuable lectures on the said topic. The teachers were commemorated with flowers and garland. The students performed cultural dance and songs.