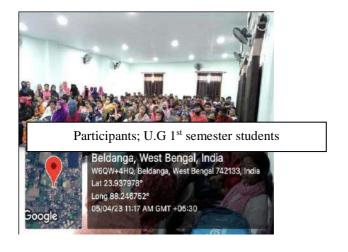

#### **Detail Report:**

Teacher's Day provides a platform for society to acknowledge and appreciate the hardwork, dedication, and contributions of teachers. It reminds us of the pivotal role teachersplayinshapingthemindsandfuturesofstudents. On the birthanniversary of Dr. Sarvapalli R adhakrishnan, former President of India, NSS unit, S.R.F College celebrated Teachers' Day to felicitate and thank teachers who work as a backbone of the society by providing knowledge and guidance to students. On this auspicious day NSS unit organized a collegelevel seminar on "The Role of Teachers in Modern Society" on 5th September, 2018 at 11 A.M. onwards in Vidyasagar Bhavan, S.R.F College. Respected TIC, Sujata Mukherjee inaugurated the program by delivering her welcome address. The two speakers Mr. Kawsar Ali Mollah and I.C, Beldanga Police Station, Beldanga, Murshidabad gave very valuable lectures on the said topic. The teachers were commemorated with flowers and garland. The students performed cultural dance and songs.