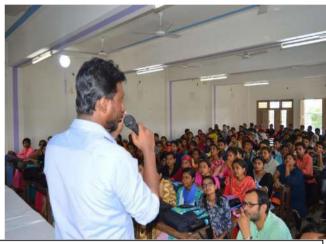

#### **Photographs:**

Speaker Mr. Sumit Ghosh delivering hisvaluable speech

Speaker Mr. Paritosh Mandal giving his valuable speech

A significant number of students and faculties participated in the seminar

#### **Detail Report:**

It is an Indian public service program sponsored by the Indian government and is conducted by the department of youth affairs and sports. This scheme was launched in 1969 in 37universities. At that time the National service scheme had just forty thousand students andthe main objective of the scheme was to develop the personality of students through community service. At present, more than 3.2 million students form a part of NSS. It has spread over 298 universities and 42 senior secondary education councils. NSS organizes regular camps which are funded by the Indian government in which the volunteers visit a rural area and perform activities like cleaning, afforestation, rallies, stage shows. They may also invite doctors for regular health check-upsand free health campsfortherural population. Like every year NSS foundation day was celebrated on 24th September in a befitting manner. In this auspicious day NSS unit, S.R.F College organized a college level seminar entitled "The Role of NSS in Modern Society" on 24th September, 2018 at 11 A.M. onwards in VidyasagarBhavan, S.R.F College.Dr. Sujata Mukherjee, Teacher-In-Charge inaugurated the withherwelcomeaddress. The two eminents peakers Mr. Sumit Ghosh, program Programme Officer, NSS Unit, S.R.F College &Mr.PoritoshMandal, Ex-Coordinator, NSS Unit, S.R.F College & Head, Dept. of Chemistry, S.R.F Collegecritically discussed the topic andraised the importance of NSS in modern life. The participants enjoyed the session very much.