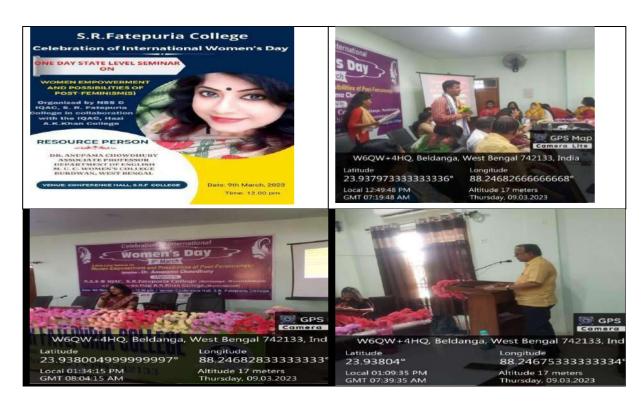

IQAC, Hazi A.K .Khan College on "Women Empowerment and Possibilities of Post Feminism (s)" in this day. Principal, S.R.F College Dr Suhas Roy inaugurated the program and delivered a welcome address as a host and briefly discussed the importance of

this day. The resource person Dr. An upama Chaudhury, Associate Professor, Department of English, and the contract of the co

M.U.CCollege, Burdwand elivered her lecture highlighting the role of women in our society. Dr. Swapan Kr. Roy, Principal of Nabadwip Vidyasagar College, Nadia and Dr. Gautam Kr. Ghosh, Principal of Hazi A.K. Khan College, Murshida badal so delivered the lecture on the theme.

 $\textbf{Significance} of the \textbf{Activity:} \textbf{Helpuplift} \ women from the social clutches through a wareness.$ 

### **Photographs:**



Type:TwoDaysNationalSeminar(BlendedMode)

Title: "Breaking the Barriers and Women: Achievements &

Challenges"Sponsoredby: S.R.Fatepuria College

Organizedby:DepartmentofPoliticalScienceinCollaborationwithIQAC,S.R.FatepuriaCollege

Date:16<sup>th</sup>March, 2023(Offline) &17<sup>th</sup>March,2023

(Online)Time:10:30 AMto 05:00 PM

Venue:NewSeminarHall&Online(GoogleMeet)

ResourcePersons:

1. Dr. Sanchita Bhattacharya, Research Fellow, Institute of Conflict Management, New

Delhi,India

2. Dr. Ranjita Chakraborty, Professor, Dept. of Political Science, University of North

Bengal, Darjeeling, West Bengal

3. Dr. Kunal Debnath, Assistant Professor, Dept. of Political Science, Rabindra

BharatiUniversity,Kolkata, WestBengal

4. Dr. Mousumi Das, Assistant Professor, Dept. of Philosophy, Ra