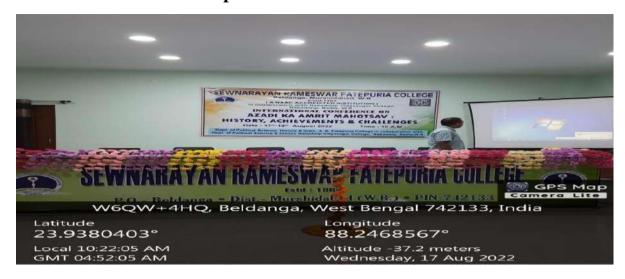

## State Level Seminar on

## Topic: "Role of teacher in the construction of the society and the nation"

Date: 5th September, 2020 Time: 11.00 A.M. onwards

Mode: Online

Organized by: NSS Unit, S.R.F College

Resource person: Dr. Supam Mukherjee, associate professor, Subhas Chandra Bose Centenary College, Lalbag.