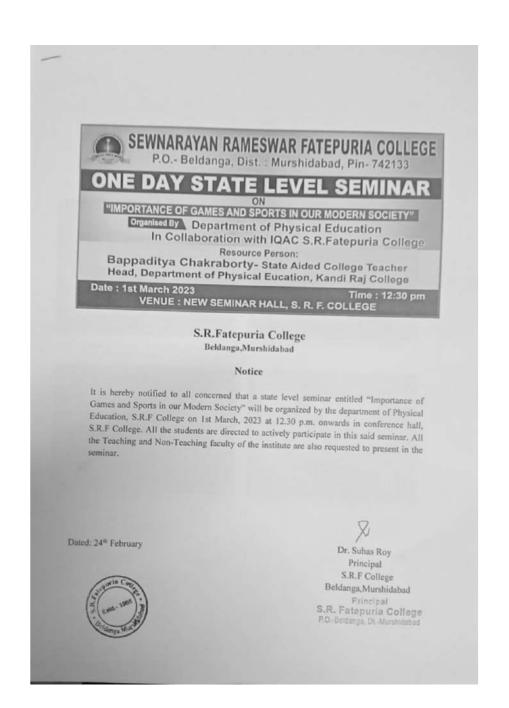

#### S.R.F College National Service Scheme(NSS)

It is hereby notified to all concerned that on the occasion of Teachers' Day a college level seminar entitled "The Role of Teachers in Modern Society" will be organized by NSS unit, S.R.F College on 5<sup>th</sup> September, 2018 at 11 A.M. onwards inVidyasagar Bhavan, S.R.F College. All the NSS volunteers and students are directed to actively participate in this said seminar. All the Teaching and non-teaching faculty of the institute are also requested to present in this seminar.

Dated:1st September, 2018

Sumit Ghosh.

Mr. Sumit Ghosh

Coordinator

NSS Unit

S.R.F College

N.S.S. UNIT

Programme Officer