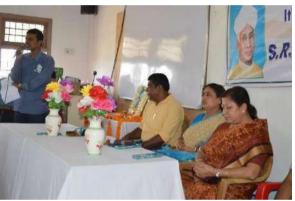

#### **Detail Report:**

Teacher's Day provides a platform for society to acknowledge and appreciate the hardwork, dedication, and contributions of teachers. It reminds us of the pivotal role teachersplayinshapingthemindsandfuturesofstudents. On the birthanniversary of Dr. Sarvapalli R adhakrishnan, former President of India, NSS unit, S.R.F College celebrated Teachers' Day to felicitate and thank teachers who work as a backbone of the society by providing knowledge and guidance to students. On this auspicious day NSS unit organized a collegelevel seminar on "The Role of Teachers in Modern Society" on 5th September, 2018 at 11 A.M. onwards in Vidyasagar Bhavan, S.R.F College. Respected TIC, Sujata Mukherjee inaugurated the program by delivering her welcome address. The two speakers Mr. Kawsar Ali Mollah and I.C, Beldanga Police Station, Beldanga, Murshidabad gave very valuable lectures on the said topic. The teachers were commemorated with flowers and garland. The students performed cultural dance and songs.