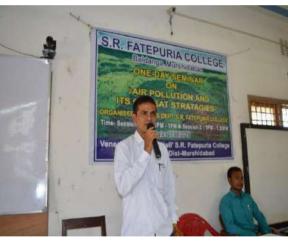

#### **Detail Report:**

Teacher's Day provides a platform for society to acknowledge and appreciate the hardwork, dedication, and contributions of teachers. It reminds us of the pivotal role teachersplayinshapingthemindsandfuturesofstudents. On the birthanniversary of Dr. Sarvapalli R adhakrishnan, former President of India, NSS unit, S.R.F College celebrated Teachers' Day to felicitate and thank teachers who work as a backbone of the society by providing knowledge and guidance to students. On this auspicious day NSS unit organized a collegelevel seminar on "The Role of Teachers in Modern Society" on 5th September, 2018 at 11 A.M. onwards in Vidyasagar Bhavan, S.R.F College. Respected TIC, Sujata Mukherjee inaugurated the program by delivering her welcome address. The two speakers Mr. Kawsar Ali Mollah and I.C, Beldanga Police Station, Beldanga, Murshidabad gave very valuable lectures on the said topic. The teachers were commemorated with flowers and garland. The students performed cultural dance and songs.