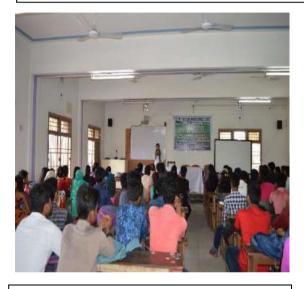

#### **Detail Report:**

Teacher's Day provides a platform for society to acknowledge and appreciate the hardwork, dedication, and contributions of teachers. It reminds us of the pivotal role teachersplayinshapingthemindsandfuturesofstudents. On the birthanniversary of Dr. Sarvapalli R adhakrishnan, former President of India, NSS unit, S.R.F College celebrated Teachers' Day to felicitate and thank teachers who work as a backbone of the society by providing knowledge and guidance to students. On this auspicious day NSS unit organized a collegelevel seminar on "The Role of Teachers in Modern Society" on 5th September, 2018 at 11 A.M. onwards in Vidyasagar Bhavan, S.R.F College. Respected TIC, Sujata Mukherjee inaugurated the program by delivering her welcome address. The two speakers Mr. Kawsar Ali Mollah and I.C, Beldanga Police Station, Beldanga, Murshidabad gave very valuable lectures on the said topic. The teachers were commemorated with flowers and garland. The students performed cultural dance and songs.