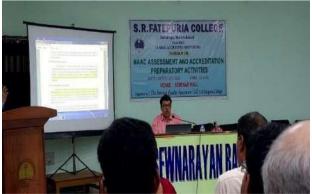

#### **Detail Report:**

It is an Indian public service program sponsored by the Indian government and is conducted by the department of youth affairs and sports. This scheme was launched in 1969 in 37universities. At that time the National service scheme had just forty thousand students andthe main objective of the scheme was to develop the personality of students through community service. At present, more than 3.2 million students form a part of NSS. It has spread over 298 universities and 42 senior secondary education councils. NSS organizes regular camps which are funded by the Indian government in which the volunteers visit a rural area and perform activities like cleaning, afforestation, rallies, stage shows. They may also invite doctors for regular health check-upsand free health campsfortherural population. Like every year NSS foundation day was celebrated on 24th September in a befitting manner. In this auspicious day NSS unit, S.R.F College organized a college level seminar entitled "The Role of NSS in Modern Society" on 24th September, 2018 at 11 A.M. onwards in VidyasagarBhavan, S.R.F College.Dr. Sujata Mukherjee, Teacher-In-Charge inaugurated the withherwelcomeaddress. The two eminents peakers Mr. Sumit Ghosh, program Programme Officer, NSS Unit, S.R.F College &Mr.PoritoshMandal, Ex-Coordinator, NSS Unit, S.R.F College & Head, Dept. of Chemistry, S.R.F Collegecritically discussed the topic andraised the importance of NSS in modern life. The participants enjoyed the session very much.