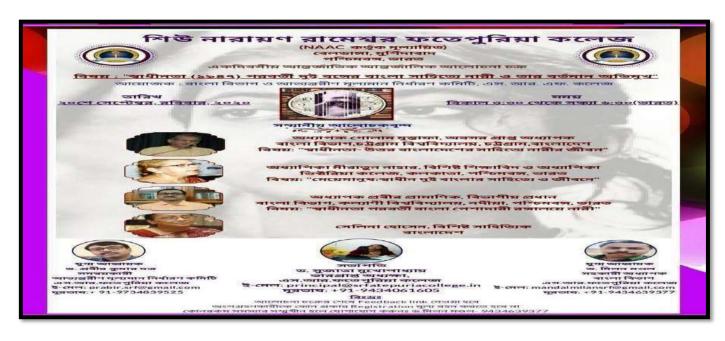

the matter vividlyfrom different points of view. It was very beneficial for the participants to understand the post-independencescenarioofthewomen "slifeandtheirroleinsocietyasmentionedinBengali"

literature.Agoodnumberofstudentsrespondedandshowedinterestonthesubject.Itwasindeeda good success. In fine, Priyanki Das, Faculty of the Department, conveyed thanks and gratitudeto Dr. Sujata Mukhopadhyay, Teacher in charge and other departmental teachers and students ofthecollegefortheirkindpresenceintheseminar.PriyankiDasconveyedalsoherheartfeltthanksand congratulation to Dr.

Golam Mustafa, Miratun Nahar, Dr. Prabir Pramanik, and NovelistSelina Hossain for their performance in presenting such an advanced topic fruitful to the studentsintheInternational Webinar.

#### **Photographs:**











#### Attendance -





#### S.R. FATEPURIA COLLEGE

P.O. - Beldanga, Dist.- Murshidabad

Date. 13.09.2020.

#### Notice

Dear Students,

It is hereby notified to all the Departments of S.R. Fatepuria College that History Department in collaboration with Internal Quality Assurance Cell of the said college is going to organise a Webinar on 'Vidyasagar: A Compassionate Social Reformer' on 20 09.2020 at 7:00 p.m. onwards.

All the teaching, non-teaching staffs, librarian, and students of the History Department and all other Departments of the college are requested to attend the said programme positively.

Subhash Chandra Mondal

(Subhash Chandra Mandal)

HOD, Department of History



#### **Objective:**

The objective of this webinar is to inform to the students of History and other departme