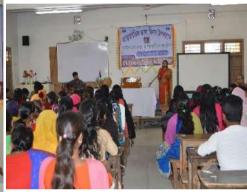

Teacher-In-Charge delivering her welcome address

Speaker I.C, Beldanga Police Station giving his valuable speech

A student felicitating speaker Prof. Kawsar Ali Mollahdelivering his sp

#### **Detail Report:**

Teacher's Day provides a platform for society to acknowledge and appreciate the hardwork, dedication, and contributions of teachers. It reminds us of the pivotal role teachersplayinshapingthemindsandfuturesofstudents. On the birthanniversary of Dr. Sarvapalli R adhakrishnan, former President of India, NSS unit, S.R.F College celebrated Teachers' Day to felicitate and thank teachers who work as a backbone of the society by providing knowledge and guidance to students. On this auspicious day NSS unit organized a collegelevel seminar on "The Role of Teachers in Modern Society" on 5th September, 2018 at 11 A.M. onwards in Vidyasagar Bhavan, S.R.F College. Respected TIC, Sujata Mukherjee inaugurated the program by delivering her welcome address. The two speakers Mr. Kawsar Ali Mollah and I.C, Beldanga Police Station, Beldanga, Murshidabad gave very valuable lectures on the said topic. The teachers were commemorated with flowers and garland. The students performed cultural dance and songs.