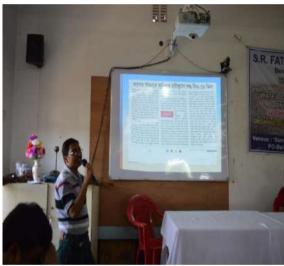

#### **Photographs:**

Speaker Mr. Sumit Ghosh delivering hisvaluable speech

Speaker Mr. Paritosh Mandal giving his valuable speech

A significant number of students and faculties participated in the seminar

#### **Detail Report:**

It is an Indian public service program sponsored by the Indian government and is conducted by the department of youth affairs and sports. This scheme was launched in 1969 in 37universities. At that time the National service scheme had just forty thousand students andthe main objective of the scheme was to develop the personality of students through community service. At present, more than 3.2 million students form a part of NSS. It has spread over 298 universities and 42 senior secondary education councils. NSS organizes regular camps which are funded by the Indian government in which the volunteers visit a rural area and perform activities like cleaning, afforestation, rallies, stage shows. They may also invite doctors for regular health check-upsand free health campsfortherural population. Like every year NSS foundation day was celebrated on 24th September in a befitting manner. In this auspicious day NSS unit, S.R.F College organized a college level seminar entitled "The Role of NSS in Modern Society" on 24th September, 2018 at 11 A.M. onwards in VidyasagarBhavan, S.R.F College.Dr. Sujata Mukherjee, Teacher-In-Charge inaugurated the withherwelcomeaddress. The two eminents peakers Mr. Sumit Ghosh, program Programme Officer, NSS Unit, S.R.F College &Mr.PoritoshMandal, Ex-Coordinator, NSS Unit, S.R.F College & Head, Dept. of Chemistry, S.R.F Collegecritically discussed the topic andraised the importance of NSS in modern life. The participants enjoyed the session very much.