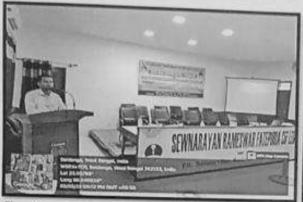

#### **Detail Report:**

It is an Indian public service program sponsored by the Indian government and is conducted by the department of youth affairs and sports. This scheme was launched in 1969 in 37universities. At that time the National service scheme had just forty thousand students andthe main objective of the scheme was to develop the personality of students through community service. At present, more than 3.2 million students form a part of NSS. It has spread over 298 universities and 42 senior secondary education councils. NSS organizes regular camps which are funded by the Indian government in which the volunteers visit a rural area and perform activities like cleaning, afforestation, rallies, stage shows. They may also invite doctors for regular health check-upsand free health campsfortherural population. Like every year NSS foundation day was celebrated on 24th September in a befitting manner. In this auspicious day NSS unit, S.R.F College organized a college level seminar entitled "The Role of NSS in Modern Society" on 24th September, 2018 at 11 A.M. onwards in VidyasagarBhavan, S.R.F College.Dr. Sujata Mukherjee, Teacher-In-Charge inaugurated the withherwelcomeaddress. The two eminents peakers Mr. Sumit Ghosh, program Programme Officer, NSS Unit, S.R.F College &Mr.PoritoshMandal, Ex-Coordinator, NSS Unit, S.R.F College & Head, Dept. of Chemistry, S.R.F Collegecritically discussed the topic andraised the importance of NSS in modern life. The participants enjoyed the session very much.