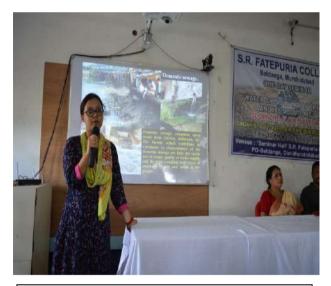

Teacher-In-Charge delivering her welcome address

Speaker I.C, Beldanga Police Station giving his valuable speech

A student felicitating speaker Prof. Kawsar Ali Mollahdelivering his sp

#### **Detail Report:**

Teacher's Day provides a platform for society to acknowledge and appreciate the hardwork, dedication, and contributions of teachers. It reminds us of the pivotal role teachersplayinshapingthemindsandfuturesofstudents. On the birthanniversary of Dr. Sarvapalli R adhakrishnan, former President of India, NSS unit, S.R.F College celebrated Teachers' Day to felicitate and thank teachers who work as a backbone of the society by providing knowledge and guidance to students. On this auspicious day NSS unit organized a collegelevel seminar on "The Role of Teachers in Modern Society" on 5th September, 2018 at 11 A.M. onwards in Vidyasagar Bhavan, S.R.F College. Respected TIC, Sujata Mukherjee inaugurated the program by delivering her welcome address. The two speakers Mr. Kawsar Ali Mollah and I.C, Beldanga Police Station, Beldanga, Murshidabad gave very valuable lectures on the said topic. The teachers were commemorated with flowers and garland. The students performed cultural dance and songs.