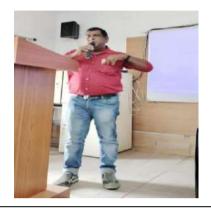

#### **Photographs:**

Speaker Mr. Sumit Ghosh delivering hisvaluable speech

Speaker Mr. Paritosh Mandal giving his valuable speech

A significant number of students and faculties participated in the seminar

#### **Detail Report:**

It is an Indian public service program sponsored by the Indian government and is conducted by the department of youth affairs and sports. This scheme was launched in 1969 in 37universities. At that time the National service scheme had just forty thousand students andthe main objective of the scheme was to develop the personality of students through community service. At present, more than 3.2 million students form a part of NSS. It has spread over 298 universities and 42 senior secondary education councils. NSS organizes regular camps which are funded by the Indian government in which the volunteers visit a rural area and perform activities like cleaning, afforestation, rallies, stage shows. They may also invite doctors for regular health check-upsand free health campsfortherural population. Like every year NSS foundation day was celebrated on 24th September in a befitting manner. In this auspicious day NSS unit, S.R.F College organized a college level seminar entitled "The Role of NSS in Modern Society" on 24th September, 2018 at 11 A.M. onwards in VidyasagarBhavan, S.R.F College.Dr. Sujata Mukherjee, Teacher-In-Charge inaugurated the withherwelcomeaddress. The two eminents peakers Mr. Sumit Ghosh, program Programme Officer, NSS Unit, S.R.F College &Mr.PoritoshMandal, Ex-Coordinator, NSS Unit, S.R.F College & Head, Dept. of Chemistry, S.R.F Collegecritically discussed the topic andraised the importance of NSS in modern life. The participants enjoyed the session very much.