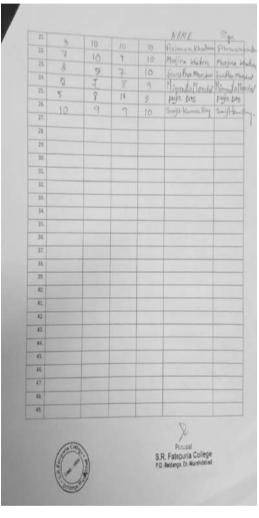

with IQAC, S.R.Fatepuria College organised a One-Day State Level Seminar on "Benefits of Yoga & Meditation in our Daily Life" on 5th May, 2022 in Seminar Hall, S. R. F. College. The seminar was inaugurated by Dr. Suhas Ray, Principal, S.R.F College. He delivered a welcome address to all the students, teachers and dignitaries. Professor Sanjit Kumar Roy, Head, Department of Physical Education, Hazi A.K. Khan College participated in the seminar as a resource person. He opened new horizons of Yoga & Meditation. He elaborately discussed the usefulness of Yoga & Meditation in our daily lives with living examples. He also discussed how it can help students in their academic careers as well as personal life. Many students and teachers of the institution actively participated in the seminar.







**Organisedby:**History,PoliticalScienceDepartmentandlQACofS.RFatepuriaColleg e in collaboration with Nabadwip Vidyasagar College, Nabadwip, Nadia,W.B.

**Date:** 17<sup>th</sup>&18<sup>th</sup>August,2022

Time:10:00 a.m.

**ResourcePerson:** AlokeGhosh,HodofHistory,KalyaniUniversity

Dr. Kalyan Kumar Sarkar, Associate Professor, Kanchrapara CollegeDr.GolamSarwar,Rajsahi University,Dr.SujitKumarDutta,

ChittagongUniversity.

PlaceofOccurrence:SeminarHallandonlineMode.

**Participants:** All the teaching, non-teaching staffs, librarian, and students of the History Department all other Departments of the college.



#### Notice

Time: 2:00 P.M. Date: 15/07/2022

**Sub:**Meeting regarding International Conference on 17th and 18th August 2022

Respected colleagues,

You all know that an int