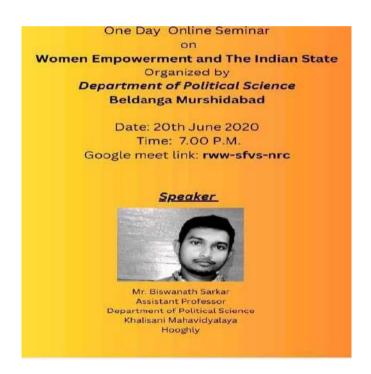

le equation Damage to the environment

meansdamagetomankind. Anotherspeaker Mr. Sumit Ghosh discussed the impact of the environment and human lifeduring this scovider is is. The seminar grabbed its realistic value as the students had been enriched with valuable knowledge.

Title: "WomenEmpowermentandThe IndianState"

OrganizedBy:DepartmentofPoliticalScience, S.R.FatepuriaCollege

Sponsoredby:S.R.FCollege

Date: 20th June, 2020

**Time**:7.00p.m. to8.00p.m

**Venue**:Online(GoogleMeet)

ResourcePerson: Mr. Biswanath Sarkar, Assistant Professor, Department of Political Science, Khalisani Mahamaran, Assistant Professor, Department of Political Science, Assistant Professor, Department Professor, Departmen

avidyalaya, Hooghly, WB

Participants: Students of the Department of Political Science



### The objective of the Programme:

The objective of the one-day college-level seminar on Women Empowerment and The Indian State, organised by the Department of Political Science on 20th June 2020 via Google Meet, was to deepen students' understanding and awareness of key issues related to women's empowerment in India. The seminar aimed to achieve the following objectives:

1. Provide students with comprehensive insights into the concept of women's empowerment, its significance in societal development, and its relationship with the Indian state.

- 2. Analyse the progress and challenges faced by India in achieving gender equality and women's empowerment, considering legal frameworks, policy initiatives, and societal attitudes.
- 3. Explore the historical milestones and legislative frame