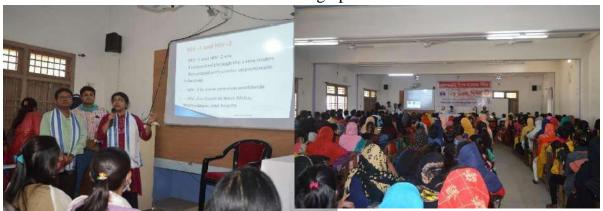

## College Level Seminar on Topic: "NSS: Mission and Vision"

Date: 24th September, 2020 Time: 11.00 A.M. onwards

Mode: Online
Organized by: NSS Unit

Resource person: Mr. Sumit Ghosh, Programme Officer, NSS Unit and Associate Professor, S.R.Fatepuria College

#### **Photographs:**

Speaker Mr. Sumit Ghosh delivering hisvaluable speech

Speaker Mr. Paritosh Mandal giving his valuable speech

A significant number of students and faculties participated in the seminar