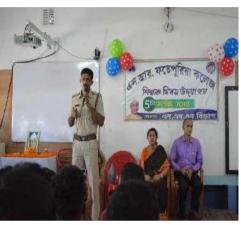

Teacher-In-Charge delivering her welcome address

Speaker I.C, Beldanga Police Station giving his valuable speech

A student felicitating speaker Prof. Kawsar Ali Mollahdelivering his sp

#### **Detail Report:**

Teacher's Day provides a platform for society to acknowledge and appreciate the hardwork, dedication, and contributions of teachers. It reminds us of the pivotal role teachersplayinshapingthemindsandfuturesofstudents. On the birthanniversary of Dr. Sarvapalli R adhakrishnan, former President of India, NSS unit, S.R.F College celebrated Teachers' Day to felicitate and thank teachers who work as a backbone of the society by providing knowledge and guidance to students. On this auspicious day NSS unit organized a collegelevel seminar on "The Role of Teachers in Modern Society" on 5th September, 2018 at 11 A.M. onwards in Vidyasagar Bhavan, S.R.F College. Respected TIC, Sujata Mukherjee inaugurated the program by delivering her welcome address. The two speakers Mr. Kawsar Ali Mollah and I.C, Beldanga Police Station, Beldanga, Murshidabad gave very valuable lectures on the said topic. The teachers were commemorated with flowers and garland. The students performed cultural dance and songs.