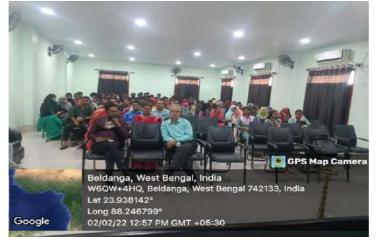

## State Level Seminar on

## Topic: "Role of teacher in the construction of the society and the nation"

Date: 5th September, 2020 Time: 11.00 A.M. onwards

Mode: Online

Organized by: NSS Unit, S.R.F College

Resource person: Dr. Supam Mukherjee, associate professor, Subhas Chandra Bose Centenary College, Lalbag.