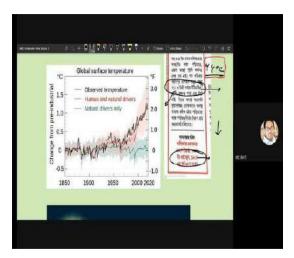

essor, Department of Environmental Studies, Visva-bharati, Shantiniketan. An impressive welcome address was delivered by our respected Principal SirProf. (Dr.) Suhas Roy. Besides this other Eminent speaker from different disciplines deliver their magnificent lectures with valuable information. A Slogan competition and an Innovation idea competition were also organized for the students on this occasion. A significant number of students from most of the departments participated in this competition. The results of those competitions were also announced by joint secretaries of the programme.

#### Photographs -



Inaugural Speech by Dr.Pulak Kumar Patra, Department of Environmental Studies, Viswabharati, Shantiniketan.



Dynamic Speech by Prof.Pinaki Bose, HOD, Dept. of ENVS, S.R.F College







Presentation by Mr. MD Rafi, Faculty Dept of Physics



Hosted by HanifaKhatun, student, B.Sc. 4<sup>th</sup> semester (ENVS)

#### Attendance

# Due to huge number of participants only first and last page of registered participants are attached herewith