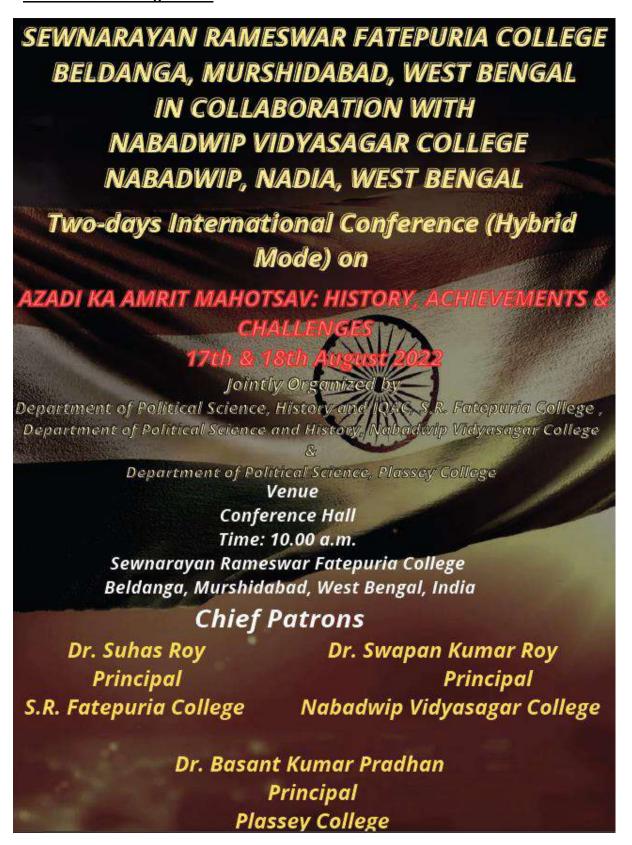

discussed how it can help students in their academic careers as well as personal life. Many students and teachers of the institution actively participated in the seminar.







**Organisedby:**History,PoliticalScienceDepartmentandlQACofS.RFatepuriaColleg e in collaboration with Nabadwip Vidyasagar College, Nabadwip, Nadia,W.B.

**Date:** 17<sup>th</sup>&18<sup>th</sup>August,2022

Time:10:00 a.m.

**ResourcePerson:** AlokeGhosh,HodofHistory,KalyaniUniversity

Dr. Kalyan Kumar Sarkar, Associate Professor, Kanchrapara CollegeDr.GolamSarwar,Rajsahi University,Dr.SujitKumarDutta,

ChittagongUniversity.

PlaceofOccurrence:SeminarHallandonlineMode.

**Participants:** All the teaching, non-teaching staffs, librarian, and students of the History Department all other Departments of the college.



#### Notice

Time: 2:00 P.M. Date: 15/07/2022

**Sub:**Meeting regarding International Conference on 17th and 18th August 2022

Respected colleagues,

You all know that an international conference is going to be organised by the Department of Political Science and History of this college in collaboration with the Department of Political Science and HistoryNabadwip Vidyasagar College on the 17<sup>th</sup> and 18<sup>th</sup> of August 2022.

Hence an urgent meeting will be held on 20<sup>th</sup> July 2022 in the reading room of our college library at 2:30 p.m.

Signature of Faculties

Signature of HoD

Department of Political Science

S.R. Fatepuria College

Beldanga, Murshidabad

Resolution

Time: 3:00 P.M.

Date: 15/07/2022

Following the meeting on 20th July 2022, the house has resol