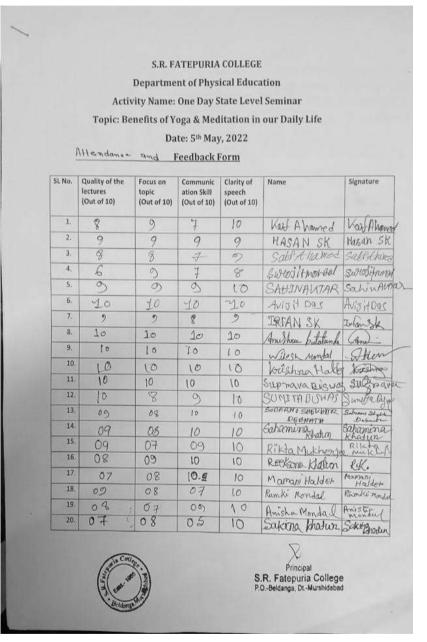

n with IQAC, S.R.Fatepuria College organised a One-Day State Level Seminar on "Benefits of Yoga & Meditation in our Daily Life" on 5th May, 2022 in Seminar Hall, S. R. F. College. The seminar was inaugurated by Dr. Suhas Ray, Principal, S.R.F College. He delivered a welcome address to all the students, teachers and dignitaries. Professor Sanjit Kumar Roy, Head, Department of Physical Education, Hazi A.K. Khan College participated in the seminar as a resource person. He opened new horizons of Yoga & Meditation. He elaborately discussed the usefulness of Yoga & Meditation in our daily lives with living examples. He also discussed how it can help students in their academic careers as well as personal life. Many students and teachers of the institution actively participated in the seminar.







**Organisedby:**History,PoliticalScienceDepartmentandlQACofS.RFatepuriaColleg e in collaboration with Nabadwip Vidyasagar College, Nabadwip, Nadia,W.B.

**Date:** 17<sup>th</sup>&18<sup>th</sup>August,2022

Time:10:00 a.m.

**ResourcePerson:** AlokeGhosh,HodofHistory,KalyaniUniversity

Dr. Kalyan Kumar Sarkar, Associate Professor, Kanchrapara CollegeDr.GolamSarwar,Rajsahi University,Dr.SujitKumarDutta,

ChittagongUniversity.

PlaceofOccurrence:SeminarHallandonlineMode.

**Participants:** All the teaching, non-teaching staffs, librarian, and students of the History Department all other Departments of the college.



#### Notice

Time: 2:00 P.M. Date: 15/07/2022

**Sub:**Meeting regarding International Conference on 17th and 18th August 2022

Respected colleagues,

You all know that an i