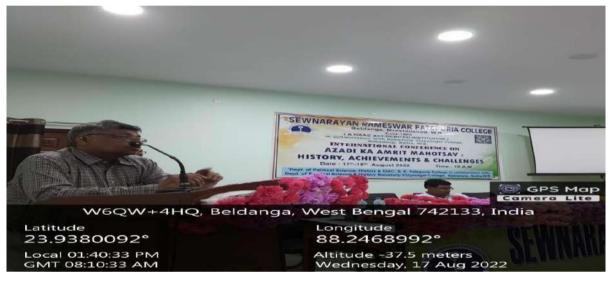

## State Level Seminar on

## Topic: "Role of teacher in the construction of the society and the nation"

Date: 5th September, 2020 Time: 11.00 A.M. onwards

Mode: Online

Organized by: NSS Unit, S.R.F College

Resource person: Dr. Supam Mukherjee, associate professor, Subhas Chandra Bose Centenary College, Lalbag.