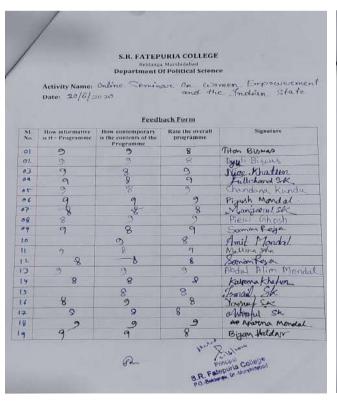

|              |                   |                |    |
|             | FULL GANCE IN:              | SSE Callings                                                           |              |                   |                |    |
|             | 9000000                     | 5323 College                                                           |              |                   |                |    |
|             | DECKSTYCKET                 | 100000000000000000000000000000000000000                                |              |                   |                |    |
|             | BACKLEDY.                   | Principal College<br>Principal College<br>B.R. Pater Dr. Marchite 2011 |              |                   |                |    |

# Feedback:



| 20  |                        | 9)  | 8      | Sanali Roy