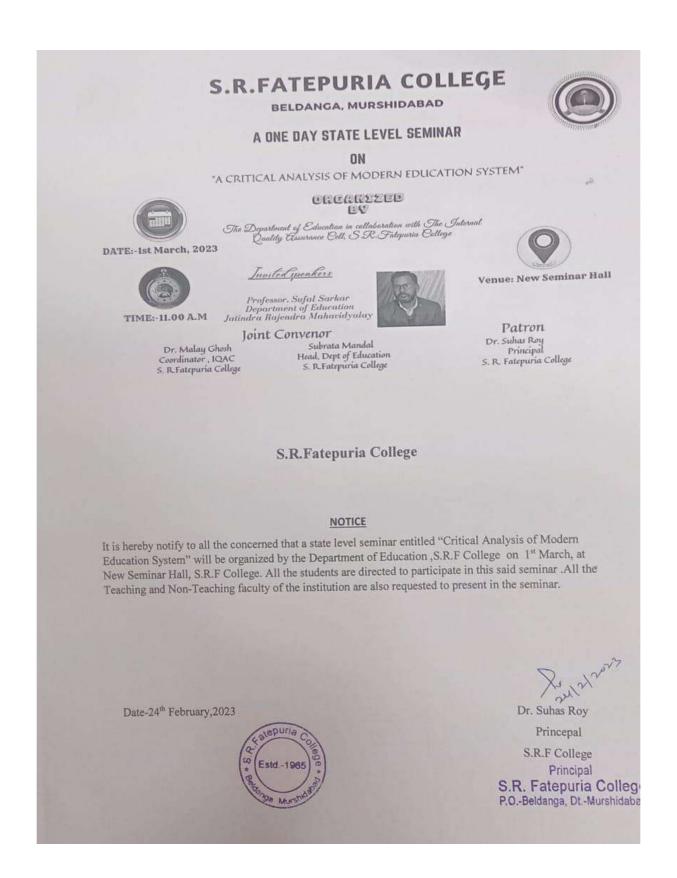

l, (student)      | Soit Mondal.     |
| 5   | 5   | 5   | 15  | pular mondal (Student)       | pubpomonda       |
| 4   | 4   | 5   | 15  | Wahida Anjum (student)       | neahida Apjum    |
| 4   | 5   | 4   | - 5 | Samim Taleb (student)        | Somin Tales      |
| 5   | 4   | 5   | 4   | Ammora Yeasmin (Student)     | Ammur Yeusn      |
| 4   | 5   | 5   | -5  | Pooja Mondal (Student)       | Aga Hondal       |
| 5   | 4   | 5   | 4   | Surana Reja (Mudent)         | Suvena Re        |
| 5   | 5   | 55  | - 6 | min sultana, Biswas (student | Min sullama Bi   |
| 5   | 5   | 5   | _5  | ISWI Natiammad SX            | Que) malamas     |
| 5   | 5   | 5   | - 5 | nd Jeabur Rahaman            | MS Josburko      |
| 5   | 4   | 4   | / 5 | MUKESH DAS / STUDENT         | 1 1              |



#### **Objective**

The main objective of this seminar was to discuss the importance of technology in modern education system and how it has become a part of everyday's life. How the students can adopt technological changes in their life to develop knowledge through this system.

#### **Photographs**





 $Dr, Binayak\ Chanda, Moragacha\ Govt, College$ 

giving his valuable speech

# **Brief Description**

A one day State level seminar was organised on 2.02.2022 by the Department of Education on the topic "Educational Implication of Technological Education System" in collaboration with IQAC S R Fatepuria College. Dr Binayak Chanda delivered a lecture on the importance of technology and how it has become part and parcel of today's life. He also spoke to motivate students so that they lea