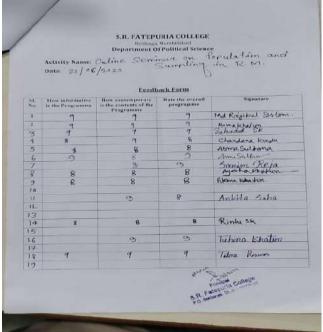

## State Level Seminar on

## Topic: "Role of teacher in the construction of the society and the nation"

Date: 5th September, 2020 Time: 11.00 A.M. onwards

Mode: Online

Organized by: NSS Unit, S.R.F College

Resource person: Dr. Supam Mukherjee, associate professor, Subhas Chandra Bose Centenary College, Lalbag.