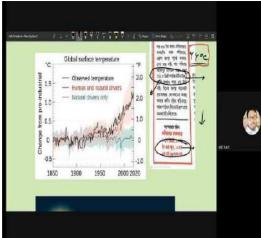

## State Level Seminar on

## Topic: "Role of teacher in the construction of the society and the nation"

Date: 5th September, 2020 Time: 11.00 A.M. onwards

Mode: Online

Organized by: NSS Unit, S.R.F College

Resource person: Dr. Supam Mukherjee, associate professor, Subhas Chandra Bose Centenary College, Lalbag.