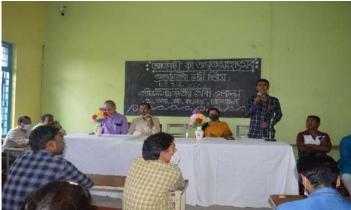

Teacher-In-Charge delivering her welcome address

Speaker I.C, Beldanga Police Station giving his valuable speech

A student felicitating speaker Prof. Kawsar Ali Mollahdelivering his sp

#### **Detail Report:**

Teacher's Day provides a platform for society to acknowledge and appreciate the hardwork, dedication, and contributions of teachers. It reminds us of the pivotal role teachersplayinshapingthemindsandfuturesofstudents. On the birthanniversary of Dr. Sarvapalli R adhakrishnan, former President of India, NSS unit, S.R.F College celebrated Teachers' Day to felicitate and thank teachers who work as a backbone of the society by providing knowledge and guidance to students. On this auspicious day NSS unit organized a collegelevel seminar on "The Role of Teachers in Modern Society" on 5th September, 2018 at 11 A.M. onwards in Vidyasagar Bhavan, S.R.F College. Respected TIC, Sujata Mukherjee inaugurated the program by delivering her welcome address. The two speakers Mr. Kawsar Ali Mollah and I.C, Beldanga Police Station, Beldanga, Murshidabad gave very valuable lectures on the said topic. The teachers were commemorated with flowers and garland. The students performed cultural dance and songs.