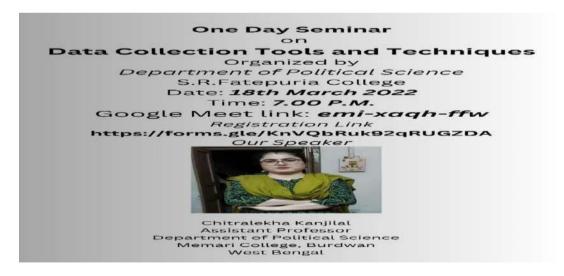

## State Level Seminar on

## Topic: "Role of teacher in the construction of the society and the nation"

Date: 5th September, 2020 Time: 11.00 A.M. onwards

Mode: Online

Organized by: NSS Unit, S.R.F College

Resource person: Dr. Supam Mukherjee, associate professor, Subhas Chandra Bose Centenary College, Lalbag.