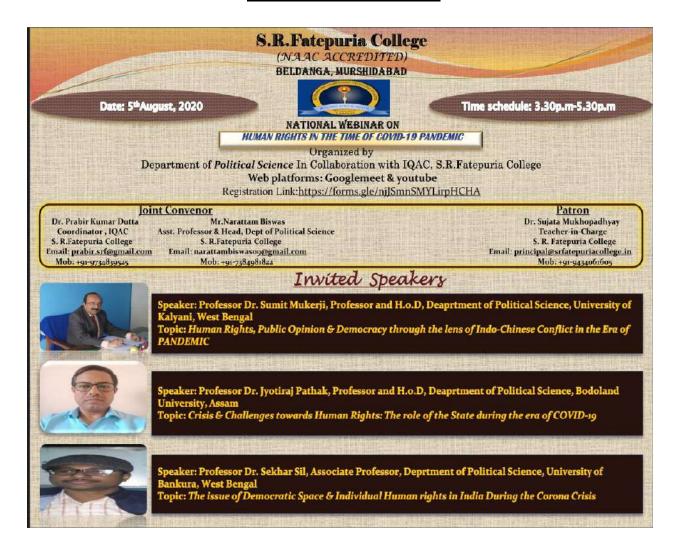

## Topic: "Role of teacher in the construction of the society and the nation"

Date: 5th September, 2020 Time: 11.00 A.M. onwards

Mode: Online

Organized by: NSS Unit, S.R.F College

Resource person: Dr. Supam Mukherjee, associate professor, Subhas Chandra Bose Centenary College, Lalbag.