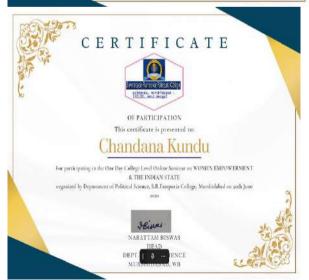

## State Level Seminar on

## Topic: "Role of teacher in the construction of the society and the nation"

Date: 5th September, 2020 Time: 11.00 A.M. onwards

Mode: Online

Organized by: NSS Unit, S.R.F College

Resource person: Dr. Supam Mukherjee, associate professor, Subhas Chandra Bose Centenary College, Lalbag.