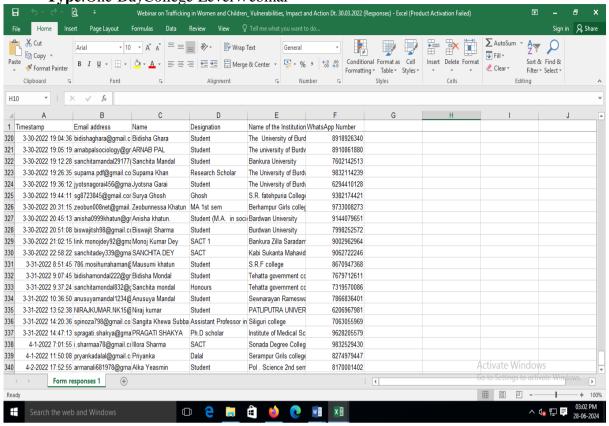

often sell them to brothels. Now a day the condition become worse due to economical difference. Murshidabad district is one of the hotspot of human trafficking. Hence, NSS incollaboration with the IQAC, S. R. Fatepuria College organized a one-day college level webinaron this burning issue. Dr. Sourav Madhur De, Head Department of Sociology, the University of Bardwan University critically discuss the cause and consequences of human trafficking in women and children. He also statistically depicted the clayed picture of human trafficking, especially women and children in this district as well as in our state. A significant number of students and teachers of the institute actively participated in the webinar and got illuminated on this issue.

#### **Photographs**





#### **Attendance**





Topic: "Intellectual Property Rights (IPR) in Context of NEP

2020" Organized by: Deptof Political

Science, S.R. Fatepuria College Sponsored by: S. R. Fatepuria College

Date:25<sup>th</sup>May,2022

Time:7.30 p.m. to8.30 p.m.

PlaceofOccurrence:Online(GoogleMeet)

**ResourcePersons:**Mr.RajibSaha,AssistantProfessor,DepartmentofPoliticalScience,Domkal Girl'sCollege,Domkal,Murshidabad,WestBengal

Participants: Students and Teachers of S.R. FCollege

#### **BriefDescription**

One-dayCollege-levelseminaron IntellectualPropertyRights(IPR)intheContextofNEP2020has been organized by the Department of Political Science on 25th May 2022. This seminar wasconducted through online mode via Google Meet. 25 students of our department joined theseminar. Mr. Rajib Saha, Assistant Professor, Department