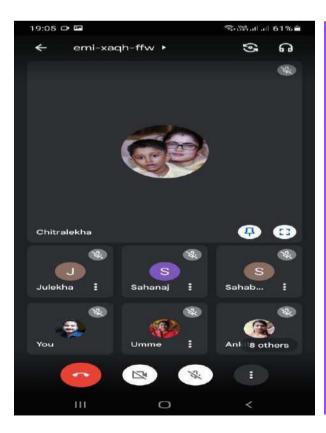

## State Level Seminar on

## Topic: "Role of teacher in the construction of the society and the nation"

Date: 5th September, 2020 Time: 11.00 A.M. onwards

Mode: Online

Organized by: NSS Unit, S.R.F College

Resource person: Dr. Supam Mukherjee, associate professor, Subhas Chandra Bose Centenary College, Lalbag.