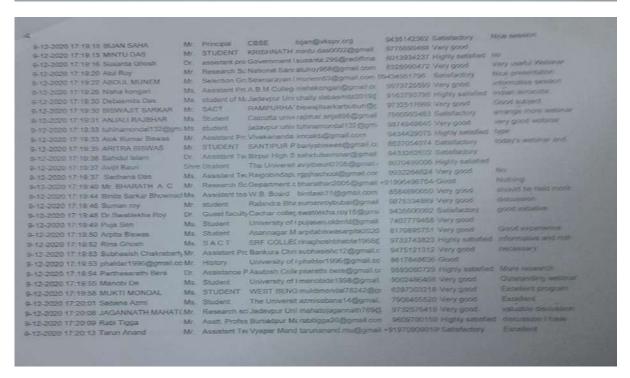

the One Day State Level Online Webinar"The Colonial Construction of the Society of Bengal: 19th and 20th Century" organised by Department of History, S.R. Fatepuria college, murshidabad on 12th September, 2020.

Sumit ahosh

SUJATA MUKHERJEE

**SUMIT GHOSH** Department of History

Teacher-in-charge, S.R. Fatepuria College.

S.R.Fatepuria College





#### OF PARTICIPATION

This certificate is proudly presented to

Mintu Das

For participating in the One Day State Level Online Webinar"The Colonial Construction of the Society of Bengal: 19th and 20th Century" organised by Department of History,S.R.Fatepuria college, murshidabad on 12th September,2020.

Sumit ahosh

SUMIT GHOSH

Department of History S.R.Fatepuria College . Som

SUJATA MUKHERJEE
Teacher-in-charge, S.R. Fatepuria College.





#### Type:OneDay InternationalWebinar

Topic: "Swadhinata Parabarti Dui Banger Bangla SahityeNari O Tar Bartaman Abhimukh"

Organised by: Department of Bengali in collaboration with Internal Quality AssuranceCell, S.R.FCollege

#### Sponsoredby: S.R. Fatepuria College

Date: 20th September, 2020 Ti

me:3:30p.m.onwards

Venue:OnLineMode(G-Meet&YouTube)

#### ResourcePerson:

- ProfessorGolamMustafa, retiredprofessor,
  DepartmentofBengal,UniversityofChittagong,Chittagong, Bangladesh
- 2. Prof. Meeratun Nahar, Eminent Educationist and Professor, Victoria College, Kolkata, West Bengal,
- Professor Prabir Pramanik, Head, Department of Bengali, University of Kalyani, Nadia, West Bengal, India
- 4. SelinaHossain,EminentLiteraryPerson,Bangladesh

Participants: All the teaching, non-teaching sta