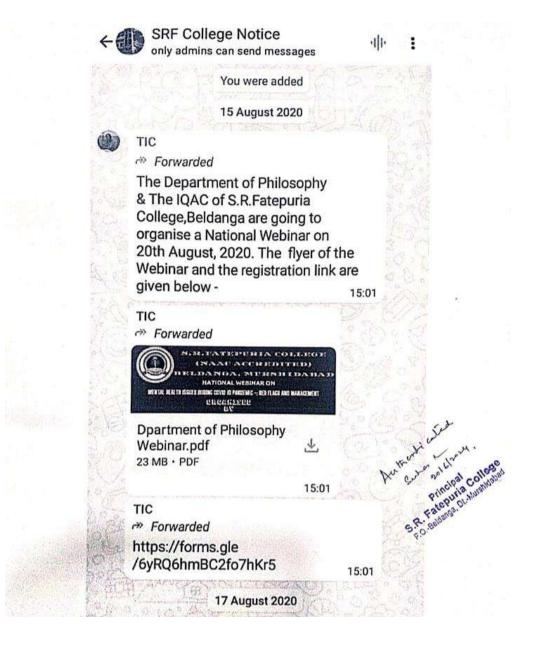

## State Level Seminar on

## Topic: "Role of teacher in the construction of the society and the nation"

Date: 5th September, 2020 Time: 11.00 A.M. onwards

Mode: Online

Organized by: NSS Unit, S.R.F College

Resource person: Dr. Supam Mukherjee, associate professor, Subhas Chandra Bose Centenary College, Lalbag.

## College Level Seminar on Topic: "NSS: Mission and Vision"

Date: 24th September, 2020 Time: 11.00 A.M. onwards

Mode: Online
Organized by: NSS Unit

Resource person: Mr. Sumit Ghosh, Programme Officer, NSS Unit and Associate Professor, S.R.Fatepuria College