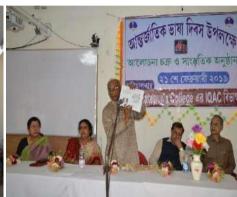

#### College Level Seminar on "Vidyasagar-A Social Reformer"

**Objective:** The primary objective of the programme is tomake the NSS volunteers and students aware about the contribution made by Ishwar Chandra Vidyasagar towards the society, especially in the field of education and social reform.

#### **Detail Report:**

One of the important figures in shaping modern Bengal, whose name deserves to be honored and cherished, is PanditIshwar Chandra Vidyasagar. The restoration of society and literature in India at large, and Bengal in particular, during the mid-19th century owes a significant debt to Ishwar Chandra Vidyasagar's visionary perspective and dynamic leadership. Like every year we celebrated the birth anniversary of Ishwar Chandra Vidyasagr. NSS unit, S.R.F College organized a seminar on this occasion. A cultural programme was performed by our NSS volunteers. The portrait of Vidyasagar was honored with garlands and flowers. Respected TIC, Sujata Mukherjee inaugurated the program by delivering her welcome address. 1 st speaker Mr. Milan Mandal, Assistant Professor, S.R.F College elaborately discussed Vidyasagar's impeccable contribution to social reformation. 2nd spaeaker Mr. Sumit Ghosh, Programme Officer, NSS Unit, S.R.F College also delivered an informative talk on the topic.