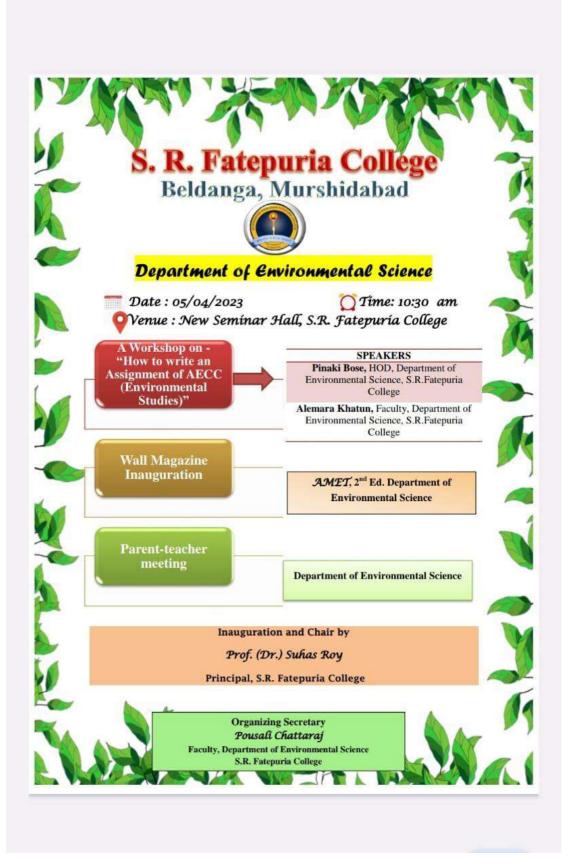

ne Day workshop

**Topic:** "How to write an assignment of AECC (Environmental Studies)"

Sponsored by: S.R.Fatepuria College

Organized by: Department of Environmental Science, S. R. Fatepuria College

Date: 5thMarch, 2023

Venue: New Seminar Hall, S. R. Fatepuria College

**Inauguration by:**Respected Principal of S.R.Fatepuria College.

Resource Persons: 1. Pinaki Bose, HOD, Department of Environmental Science, S. R. Fatepuria College

2. AlemaraKhatun, Faculty, Department of EnvironmentalScience, S. R. Fatepuria College

Participants: Faculties and Students of Environmental Science department, 1st Semester Honours Students of 2022-

23, Teaching and Non-Teaching Staff of the institute.

#### Notice and Resolution -



# **Objectives of this Workshop:**

1. To

and for

2. To

for and



clarify the expectations guidelines AECC assignments learn effective techniques gathering

evaluating sources.

3. To enhance skills in structuring and presenting arguments coherently.

- 4. To understand proper citation formats and referencing methods.
- 5. To gain strategies for organizing and planning assignment completion efficiently.

#### **Brief Description:**

Students of graduate level have to write assignments on different topics in all thesemesters but they are quite unknown about the topic, specifically 1st Semstudents. To overcome the problem, on 5<sup>th</sup>March, 2023, a workshop on "How towrite an assignment of AECC" was organized by the department ofenvironmental science, S.R. Fatepuria College at the New Seminar Hall, S.R.FCollege. Prof.Pinaki Bose, HOD, Department of