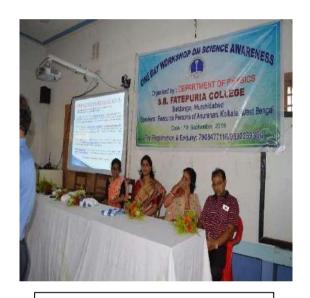

Teacher-In-Charge delivering her welcome address

Speaker I.C, Beldanga Police Station giving his valuable speech

A student felicitating speaker Prof. Kawsar Ali Mollahdelivering his sp

#### **Detail Report:**

Teacher's Day provides a platform for society to acknowledge and appreciate the hardwork, dedication, and contributions of teachers. It reminds us of the pivotal role teachersplayinshapingthemindsandfuturesofstudents. On the birthanniversary of Dr. Sarvapalli R adhakrishnan, former President of India, NSS unit, S.R.F College celebrated Teachers' Day to felicitate and thank teachers who work as a backbone of the society by providing knowledge and guidance to students. On this auspicious day NSS unit organized a collegelevel seminar on "The Role of Teachers in Modern Society" on 5th September, 2018 at 11 A.M. onwards in Vidyasagar Bhavan, S.R.F College. Respected TIC, Sujata Mukherjee inaugurated the program by delivering her welcome address. The two speakers Mr. Kawsar Ali Mollah and I.C, Beldanga Police Station, Beldanga, Murshidabad gave very valuable lectures on the said topic. The teachers were commemorated with flowers and garland. The students performed cultural dance and songs.