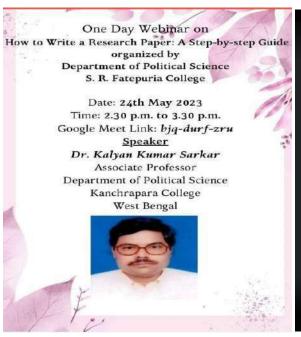

es that other researchers have made on a subject. Examples of secondary

sources are articles and books, scientific debates, or 2 literary works. Writing aresearch paper is making a contribution to the scientific community. In order fortheresultsofresearchtobeaccessibletootherprofessionalsandhaveapotential effect on the scientific community, it must be written and published in suitablejournals

DrSarkarhas saidthat aResearchpapermustcontainthefollowing sections.

a. Title b. Abstract c. Introduction/ Background d. Body e. Discussion f.Conclusion& g. Reference.

After the presentation, participants were asked some questions. Dr. Sarkarhas tried his best to clear the doubts of the participants. We are thankful to himforsharinghisknowledgeonthistopic withus.

# **SomeGlimpsesoftheProgram:**





**Type:** One Day Conference

**Topic:** "Critical Review of the Multidisciplinary Nature of Environmental

Science"

Organized By: Department of Environmental Science in collaboration with

Ecoclub, S. R. Fatepuria College **Sponsored by:** S.R.Fatepuria College

**Date:** 5thJune, 2023 **Venue:** G-Meet Platform

Inauguration by: Dr.Pulak Kumar Patra, Department of Environmental

Studies, ViswaBharati, Shantiniketan.

Participants: Faculties and Students of all departments and Non-Teaching Staffs

#### **Notice and Resolution -**



S. R. FATEPURIA COLLEGE

BELDANGA



**MURSHIDABAD** 

WORLD ENVIRONMENT DAY CELEBRATION: 5TH JUNE, 2023

"SOLUTIONS TO PLASTIC POLLUTION"

#BEATPLASTICPOLLUTION

ORGANIZED BY
DEPARTMENT OF ENVIRONMENTAL SCIENCE
IN COLLABORATION WITH
ECO-CLUB, S.R.F. COLL