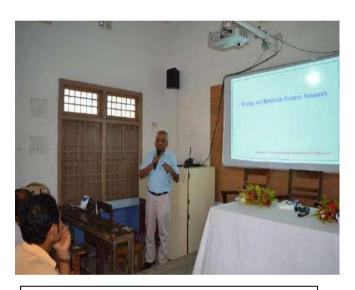

#### **Photographs:**

Speaker Mr. Sumit Ghosh delivering hisvaluable speech

Speaker Mr. Paritosh Mandal giving his valuable speech

A significant number of students and faculties participated in the seminar

#### **Detail Report:**

It is an Indian public service program sponsored by the Indian government and is conducted by the department of youth affairs and sports. This scheme was launched in 1969 in 37universities. At that time the National service scheme had just forty thousand students andthe main objective of the scheme was to develop the personality of students through community service. At present, more than 3.2 million students form a part of NSS. It has spread over 298 universities and 42 senior secondary education councils. NSS organizes regular camps which are funded by the Indian government in which the volunteers visit a rural area and perform activities like cleaning, afforestation, rallies, stage shows. They may also invite doctors for regular health check-upsand free health campsfortherural population. Like every year NSS foundation day was celebrated on 24th September in a befitting manner. In this auspicious day NSS unit, S.R.F College organized a college level seminar entitled "The Role of NSS in Modern Society" on 24th September, 2018 at 11 A.M. onwards in VidyasagarBhavan, S.R.F College.Dr. Sujata Mukherjee, Teacher-In-Charge inaugurated the withherwelcomeaddress. The two eminents peakers Mr. Sumit Ghosh, program Programme Officer, NSS Unit, S.R.F College &Mr.PoritoshMandal, Ex-Coordinator, NSS Unit, S.R.F College & Head, Dept. of Chemistry, S.R.F Collegecritically discussed the topic andraised the importance of NSS in modern life. The participants enjoyed the session very much.