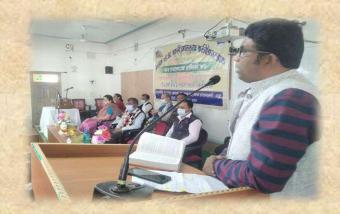

Teacher-In-Charge delivering her welcome address

Speaker I.C, Beldanga Police Station giving his valuable speech

A student felicitating speaker Prof. Kawsar Ali Mollahdelivering his sp

#### **Detail Report:**

Teacher's Day provides a platform for society to acknowledge and appreciate the hardwork, dedication, and contributions of teachers. It reminds us of the pivotal role teachersplayinshapingthemindsandfuturesofstudents. On the birthanniversary of Dr. Sarvapalli R adhakrishnan, former President of India, NSS unit, S.R.F College celebrated Teachers' Day to felicitate and thank teachers who work as a backbone of the society by providing knowledge and guidance to students. On this auspicious day NSS unit organized a collegelevel seminar on "The Role of Teachers in Modern Society" on 5th September, 2018 at 11 A.M. onwards in Vidyasagar Bhavan, S.R.F College. Respected TIC, Sujata Mukherjee inaugurated the program by delivering her welcome address. The two speakers Mr. Kawsar Ali Mollah and I.C, Beldanga Police Station, Beldanga, Murshidabad gave very valuable lectures on the said topic. The teachers were commemorated with flowers and garland. The students performed cultural dance and songs.