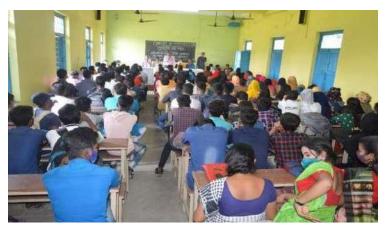

Teacher-In-Charge delivering her welcome address

Speaker I.C, Beldanga Police Station giving his valuable speech

A student felicitating speaker Prof. Kawsar Ali Mollahdelivering his sp

#### **Detail Report:**

Teacher's Day provides a platform for society to acknowledge and appreciate the hardwork, dedication, and contributions of teachers. It reminds us of the pivotal role teachersplayinshapingthemindsandfuturesofstudents. On the birthanniversary of Dr. Sarvapalli R adhakrishnan, former President of India, NSS unit, S.R.F College celebrated Teachers' Day to felicitate and thank teachers who work as a backbone of the society by providing knowledge and guidance to students. On this auspicious day NSS unit organized a collegelevel seminar on "The Role of Teachers in Modern Society" on 5th September, 2018 at 11 A.M. onwards in Vidyasagar Bhavan, S.R.F College. Respected TIC, Sujata Mukherjee inaugurated the program by delivering her welcome address. The two speakers Mr. Kawsar Ali Mollah and I.C, Beldanga Police Station, Beldanga, Murshidabad gave very valuable lectures on the said topic. The teachers were commemorated with flowers and garland. The students performed cultural dance and songs.