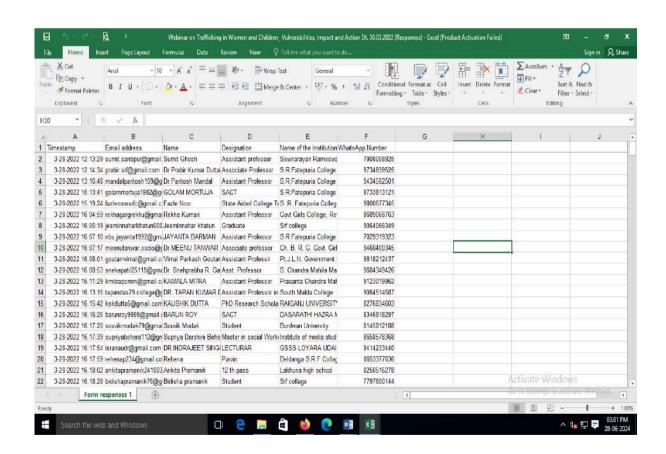

nd often sell them to brothels. Now a day the condition become worse due to economical difference. Murshidabad district is one of the hotspot of human trafficking. Hence, NSS incollaboration with the IQAC, S. R. Fatepuria College organized a one-day college level webinaron this burning issue. Dr. Sourav Madhur De, Head Department of Sociology, the University of Bardwan University critically discuss the cause and consequences of human trafficking in women and children. He also statistically depicted the clayed picture of human trafficking, especially women and children in this district as well as in our state. A significant number of students and teachers of the institute actively participated in the webinar and got illuminated on this issue.

#### **Photographs**





#### **Attendance**





Topic: "Intellectual Property Rights (IPR) in Context of NEP

2020" Organized by: Deptof Political

Science, S.R. Fatepuria College Sponsored by: S. R. Fatepuria College

Date:25<sup>th</sup>May,2022

Time:7.30 p.m. to8.30 p.m.

PlaceofOccurrence:Online(GoogleMeet)

**ResourcePersons:**Mr.RajibSaha,AssistantProfessor,DepartmentofPoliticalScience,Domkal Girl'sCollege,Domkal,Murshidabad,WestBengal

Participants: Students and Teachers of S.R. FCollege

#### **BriefDescription**

One-dayCollege-levelseminaron IntellectualPropertyRights(IPR)intheContextofNEP2020has been organized by the Department of Political Science on 25th May 2022. This seminar wasconducted through online mode via Google Meet. 25 students of our department joined theseminar. Mr. Rajib Saha, Assistant Professor, Departme