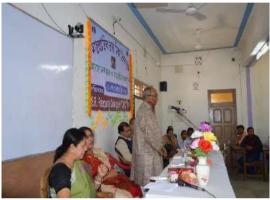

Teacher-In-Charge delivering her welcome address

Speaker I.C, Beldanga Police Station giving his valuable speech

A student felicitating speaker Prof. Kawsar Ali Mollahdelivering his sp

#### **Detail Report:**

Teacher's Day provides a platform for society to acknowledge and appreciate the hardwork, dedication, and contributions of teachers. It reminds us of the pivotal role teachersplayinshapingthemindsandfuturesofstudents. On the birthanniversary of Dr. Sarvapalli R adhakrishnan, former President of India, NSS unit, S.R.F College celebrated Teachers' Day to felicitate and thank teachers who work as a backbone of the society by providing knowledge and guidance to students. On this auspicious day NSS unit organized a collegelevel seminar on "The Role of Teachers in Modern Society" on 5th September, 2018 at 11 A.M. onwards in Vidyasagar Bhavan, S.R.F College. Respected TIC, Sujata Mukherjee inaugurated the program by delivering her welcome address. The two speakers Mr. Kawsar Ali Mollah and I.C, Beldanga Police Station, Beldanga, Murshidabad gave very valuable lectures on the said topic. The teachers were commemorated with flowers and garland. The students performed cultural dance and songs.