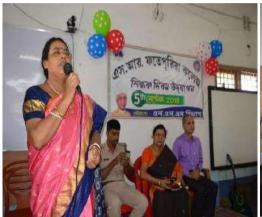

Teacher-In-Charge delivering her welcome address

Speaker I.C, Beldanga Police Station giving his valuable speech

A student felicitating speaker Prof. Kawsar Ali Mollahdelivering his sp

#### **Detail Report:**

Teacher's Day provides a platform for society to acknowledge and appreciate the hardwork, dedication, and contributions of teachers. It reminds us of the pivotal role teachersplayinshapingthemindsandfuturesofstudents. On the birthanniversary of Dr. Sarvapalli R adhakrishnan, former President of India, NSS unit, S.R.F College celebrated Teachers' Day to felicitate and thank teachers who work as a backbone of the society by providing knowledge and guidance to students. On this auspicious day NSS unit organized a collegelevel seminar on "The Role of Teachers in Modern Society" on 5th September, 2018 at 11 A.M. onwards in Vidyasagar Bhavan, S.R.F College. Respected TIC, Sujata Mukherjee inaugurated the program by delivering her welcome address. The two speakers Mr. Kawsar Ali Mollah and I.C, Beldanga Police Station, Beldanga, Murshidabad gave very valuable lectures on the said topic. The teachers were commemorated with flowers and garland. The students performed cultural dance and songs.