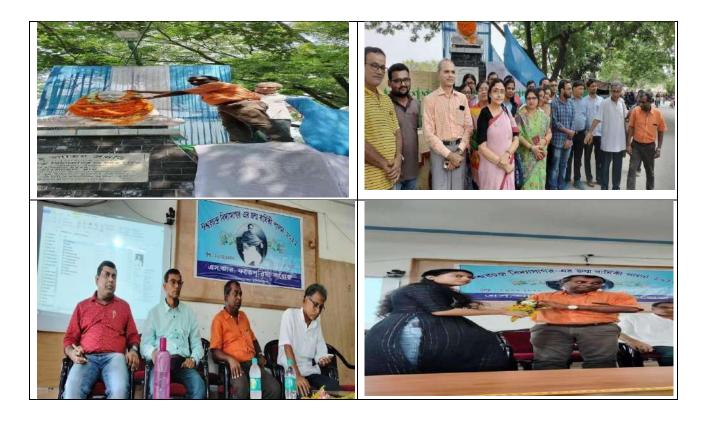

#### **Detail Report:**

Teacher's Day provides a platform for society to acknowledge and appreciate the hardwork, dedication, and contributions of teachers. It reminds us of the pivotal role teachersplayinshapingthemindsandfuturesofstudents. On the birthanniversary of Dr. Sarvapalli R adhakrishnan, former President of India, NSS unit, S.R.F College celebrated Teachers' Day to felicitate and thank teachers who work as a backbone of the society by providing knowledge and guidance to students. On this auspicious day NSS unit organized a collegelevel seminar on "The Role of Teachers in Modern Society" on 5th September, 2018 at 11 A.M. onwards in Vidyasagar Bhavan, S.R.F College. Respected TIC, Sujata Mukherjee inaugurated the program by delivering her welcome address. The two speakers Mr. Kawsar Ali Mollah and I.C, Beldanga Police Station, Beldanga, Murshidabad gave very valuable lectures on the said topic. The teachers were commemorated with flowers and garland. The students performed cultural dance and songs.

Teacher-In-Charge delivering her welcome address

Speaker I.C, Beldanga Police Station giving his valuable speech

A student felicitating speaker Prof. Kawsar Ali Mollahdelivering his sp