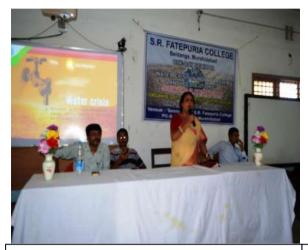

#### **Photographs:**

Speaker Mr. Sumit Ghosh delivering hisvaluable speech

Speaker Mr. Paritosh Mandal giving his valuable speech

A significant number of students and faculties participated in the seminar

#### **Detail Report:**

It is an Indian public service program sponsored by the Indian government and is conducted by the department of youth affairs and sports. This scheme was launched in 1969 in 37universities. At that time the National service scheme had just forty thousand students andthe main objective of the scheme was to develop the personality of students through community service. At present, more than 3.2 million students form a part of NSS. It has spread over 298 universities and 42 senior secondary education councils. NSS organizes regular camps which are funded by the Indian government in which the volunteers visit a rural area and perform activities like cleaning, afforestation, rallies, stage shows. They may also invite doctors for regular health check-upsand free health campsfortherural population. Like every year NSS foundation day was celebrated on 24th September in a befitting manner. In this auspicious day NSS unit, S.R.F College organized a college level seminar entitled "The Role of NSS in Modern Society" on 24th September, 2018 at 11 A.M. onwards in VidyasagarBhavan, S.R.F College.Dr. Sujata Mukherjee, Teacher-In-Charge inaugurated the withherwelcomeaddress. The two eminents peakers Mr. Sumit Ghosh, program Programme Officer, NSS Unit, S.R.F College &Mr.PoritoshMandal, Ex-Coordinator, NSS Unit, S.R.F College & Head, Dept. of Chemistry, S.R.F Collegecritically discussed the topic andraised the importance of NSS in modern life. The participants enjoyed the session very much.