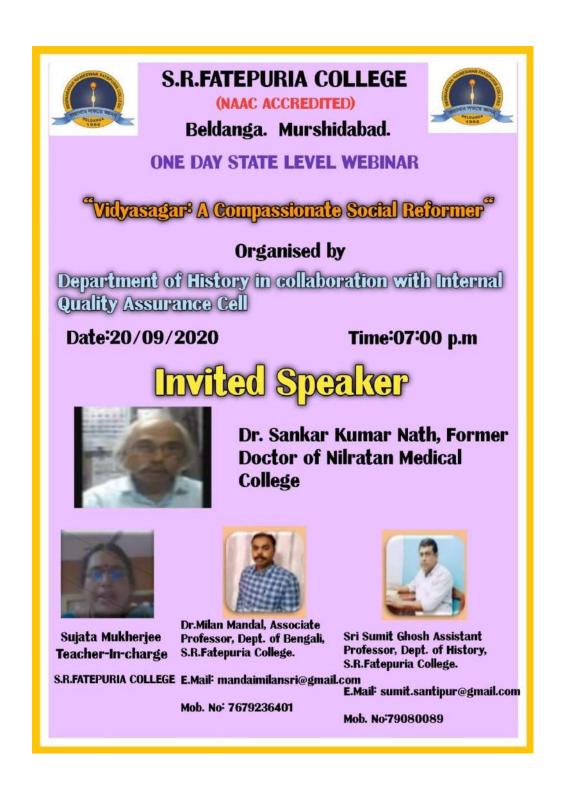

## College Level Seminar on Topic: "NSS: Mission and Vision"

Date: 24th September, 2020 Time: 11.00 A.M. onwards

Mode: Online
Organized by: NSS Unit

Resource person: Mr. Sumit Ghosh, Programme Officer, NSS Unit and Associate Professor, S.R.Fatepuria College