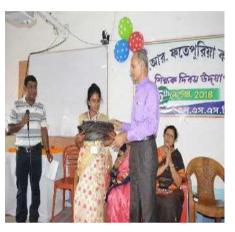

Teacher-In-Charge delivering her welcome address

Speaker I.C, Beldanga Police Station giving his valuable speech

A student felicitating speaker Prof. Kawsar Ali Mollahdelivering his sp

#### **Detail Report:**

Teacher's Day provides a platform for society to acknowledge and appreciate the hardwork, dedication, and contributions of teachers. It reminds us of the pivotal role teachersplayinshapingthemindsandfuturesofstudents. On the birthanniversary of Dr. Sarvapalli R adhakrishnan, former President of India, NSS unit, S.R.F College celebrated Teachers' Day to felicitate and thank teachers who work as a backbone of the society by providing knowledge and guidance to students. On this auspicious day NSS unit organized a collegelevel seminar on "The Role of Teachers in Modern Society" on 5th September, 2018 at 11 A.M. onwards in Vidyasagar Bhavan, S.R.F College. Respected TIC, Sujata Mukherjee inaugurated the program by delivering her welcome address. The two speakers Mr. Kawsar Ali Mollah and I.C, Beldanga Police Station, Beldanga, Murshidabad gave very valuable lectures on the said topic. The teachers were commemorated with flowers and garland. The students performed cultural dance and songs.