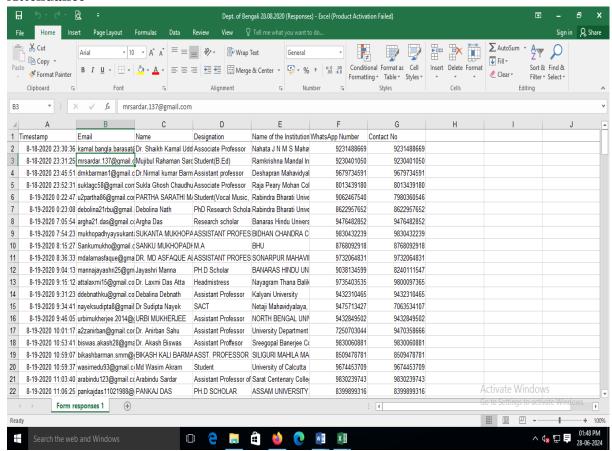

om different points of view. It was very beneficial for the participants to understand the post-independencescenarioofthewomen "slifeandtheirroleinsocietyasmentionedinBengali"

literature.Agoodnumberofstudentsrespondedandshowedinterestonthesubject.Itwasindeeda good success. In fine, Priyanki Das, Faculty of the Department, conveyed thanks and gratitudeto Dr. Sujata Mukhopadhyay, Teacher in charge and other departmental teachers and students ofthecollegefortheirkindpresenceintheseminar.PriyankiDasconveyedalsoherheartfeltthanksand congratulation to Dr.

Golam Mustafa, Miratun Nahar, Dr. Prabir Pramanik, and NovelistSelina Hossain for their performance in presenting such an advanced topic fruitful to the studentsintheInternational Webinar.

#### **Photographs:**











#### Attendance -





#### S.R. FATEPURIA COLLEGE

P.O. - Beldanga, Dist.- Murshidabad

Date. 13.09.2020.

#### Notice

Dear Students,

It is hereby notified to all the Departments of S.R. Fatepuria College that History Department in collaboration with Internal Quality Assurance Cell of the said college is going to organise a Webinar on 'Vidyasagar: A Compassionate Social Reformer' on 20 09.2020 at 7:00 p.m. onwards.

All the teaching, non-teaching staffs, librarian, and students of the History Department and all other Departments of the college are requested to attend the said programme positively.

Subhash Chandra Mondal

(Subhash Chandra Mandal)

HOD, Department of History



#### **Objective:**

The objective of this webinar is to inform to the students of History and other department regarding Vidyasag