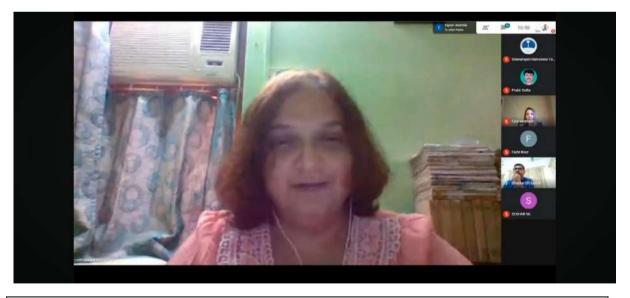

## College Level Seminar on Topic: "NSS: Mission and Vision"

Date: 24th September, 2020 Time: 11.00 A.M. onwards

Mode: Online
Organized by: NSS Unit

Resource person: Mr. Sumit Ghosh, Programme Officer, NSS Unit and Associate Professor, S.R.Fatepuria College

#### **Photographs:**

Speaker Mr. Sumit Ghosh delivering hisvaluable speech

Speaker Mr. Paritosh Mandal giving his valuable speech

A significant number of students and faculties participated in the seminar