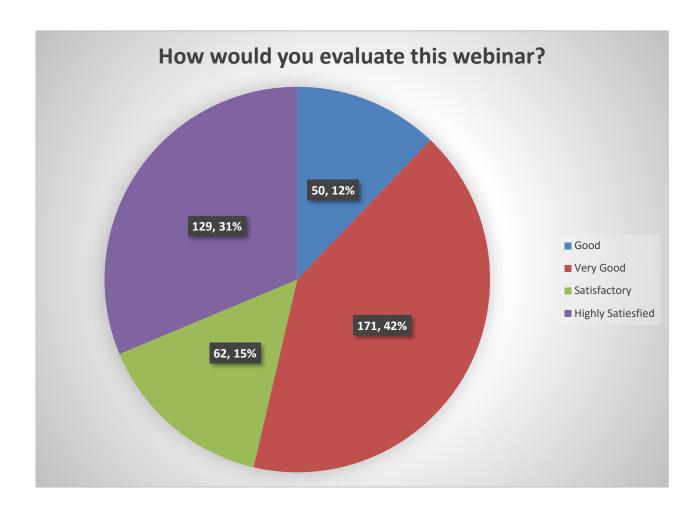

to discuss the complex relationship between the pandemic and human rights. It provided

a platform for meaningful discussions and generated recommendations for safeguarding humanrightsduringemergencies.

The conference served as a reminder that, even in times of crisis, the protection of human rightsremainsaparamountconcern, and concerted efforts are required to ensure that the most vulner able members of society are not left behind. It also highlighted the importance of adapting to new technologies, such as online platforms, to continue academic and intellectual exchanges even during challenging times.

#### **Some Glimpsesofthe Program**





#### **Attendance Sheet:**

#### Only 4 Pages (first 2 and last 2) are attached out of 21 due to the availability of space



# Feedback Report:



#### **5** Certificates of the Webinar:



#### CERTIFICATE

OF PARTICIPATION

This certificate is presented to:

#### KOUSHIK ROY

For participating in the National Webinar on Women & Human Rights: New Dynamics organized by Department of Political Science in Collaboration with IQAC, S. R. Fatepuria College, Beldanga, Murshidabad on 8th March 2022

Dr. Sujata Mukhopadhyay Teacher-in-Charge S. R. Fatepuria College

Narattam Biswas Head Dept. of Political Science S.R.Fatepuria College



#### CERTIFICATE

OF PARTICIPATION

This certificate is presented to:

#### DULAL BARAI

For participating in the National Webinar on Women & Human Rights: New Dynamics organized by Department of Political Science in Collaboration with IQAC, S. R. Fatepuria College, Beldanga, Murshidabad on 8th March 2022