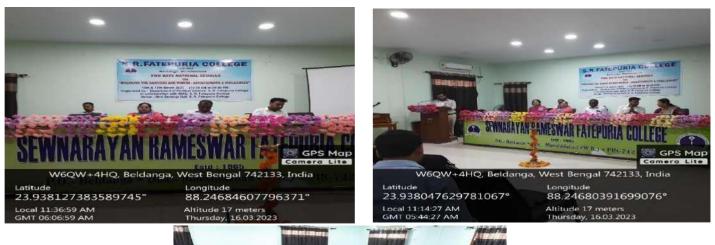

eaturing presentations and discussions on various aspects of women's achievements and challenges. Topics ranged from women in various fields to women's representation politics and the work place. The second day began with a technical session where experts from different fields discussed strategie stoovercomebarriersandempowerwomen. Thissessionwasstarted by Dr. Sanchita Bhattacharya, Research Fellow, Instituteo fConflictManagement,NewDelhi,India. And then Dr. Ranjita Chakraborty, Professor, Dept. of Political Science, University of North Bengal, Darjeeling, West Bengal. The day continued with panel discussions on topics such as women's health and wellness, legal rights, and entrepreneurship. These sessionsprovided practical insights into addressingwomen'schallenges.

#### **Photographs:**



W6QW+4HQ. Beldanga. West Bengal 742133. India
Latitude
23.93807026091963°
88.24680064804852°
Altitude 17 meters
GMT 06.06.03 AM
Thursday, 16.03.2023

Type: One Day State Level SeminarTopic: "Yoga in Everyday Life" Date: 23rd March, 2023

Time:12.30pm

Venue:VidyasagarBhawan

Organisedby:NSSUnit,S.R.FCollege

Resource person: Tanushree Basu, Yoga Teacher, Berhampore, MurshidabadNo.of the students present:60

No.oftheteacherspresent:29

#### **Programme Detail:**

The NSS unit celebrated the Yoga in Everyday Life programme in a befitting manner. Principal Dr Suhas Roy inaugurated the program and delivered a talk on the importance of Yoga in our daily life. Tanushree Basu, Yoga Teacher, Berhampore, Murshidabaddeliverlecture on Yoga and teach someyogapostures to all present there.

Significa