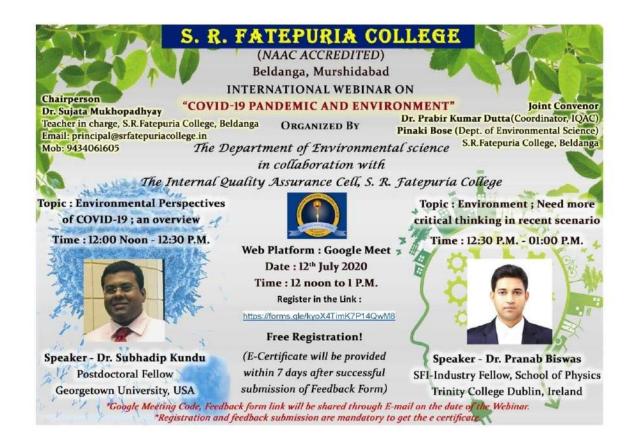

|



# **Objectives of this Webinar:**

- 1. To promote collaboration between various academic disciplines, including environmental science, public health, and policy studies, to develop comprehensive solutions for environmental challenges highlighted by the Covid-19 pandemic.
- 2. To consider the importance of integrating sustainable practices into post-pandemic recovery plans to build resilience against future crises and support long-term environmental health.
- 3. To explore how lockdowns, reduced human activity, and changes in industrial operations during the pandemic affected air quality, water pollution, and overall environmental health.
- 4. To investigate how alterations in human behavior during the pandemic, such as reduced travel and increased reliance on digital communication, infl